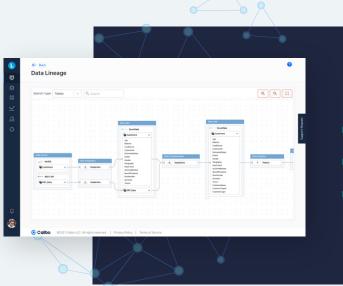

# **Data Lineage**

- Leverage data lineage to understand data transformation and comply with regulations and standards
- Troubleshoot issues quickly and confidently by using data lineage
- Collaborate between business data owners and technical data owners using data lineage.