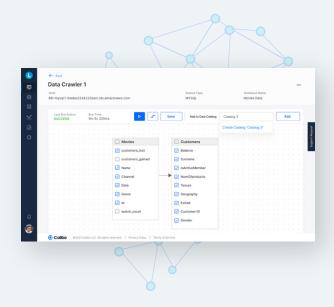

## **Data Crawlers and Data Catalog**

- Crawl multiple data sources in a single run and update data catalogs
- Use metadata to enhance the value of data by providing relationships and business lineage
- Improve data efficiency and reduce errors by using data crawling and cataloging of metadata inventory