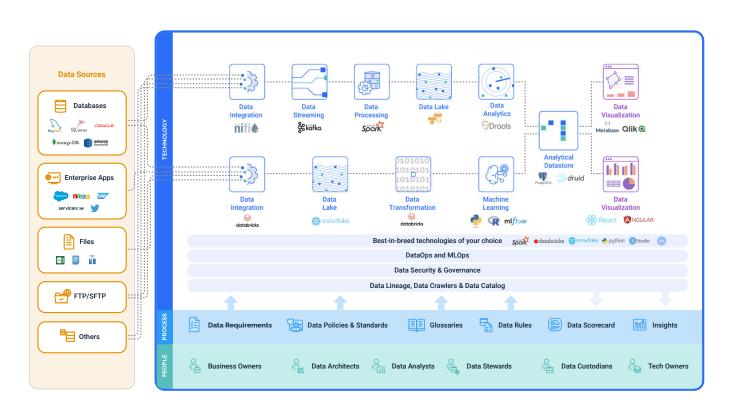

Lazsa Data Intelligence Studio is the industry-first open and pro-code data platform which helps business and technology teams collaborate and convert raw, complex data into actionable insights. It provides orchestration capabilities with best-in-breed technologies of your choice ensuring faster time to value.

### **Data Pipeline**

collaboration

- Build and orchestrate your data pipeline in a few clicks with state-of-the-art tools and technologies
- Run, monitor, and troubleshoot issues in data pipeline in a single click
- Rapidly build reliable data pipelines by using predefined and customizable templates

# **⊖** DataOps

- Develop, test, promote, and deploy data pipelines through multiple stages
- Design, implement, and maintain a data architecture that supports a wide range of tools and frameworks
- Improve analytics and reduce cycle time through out-of-the-box processes, components, and algorithms to derive new insights

## **MLOps**

- Rapidly build, train, deploy, and monitor machine learning models
- Boost accuracy and confidence in ML models and drive valuable insights
- Collaborate and communicate seamlessly between data scientists and business teams

## **Data Crawlers and Data Catalog**

- Crawl multiple data sources in a single run and update data catalogs
- Use metadata to enhance the value of data by providing relationships and business lineage
- Improve data efficiency and reduce errors by using data crawling and cataloging of metadata inventory

# AI/ML out-of-the-Box

- Empower data scientists to jumpstart using out-of-the-box AI/ML models and algorithms
- ► Faster time-to-market for your data analytics applications with end-to-end integrated process and visualization

# **Data Lineage**

- Leverage data lineage to understand data transformation and comply with regulations and standards
- Troubleshoot issues quickly and confidently by using data lineage
- Collaborate between business data owners and technical data owners using data lineage.