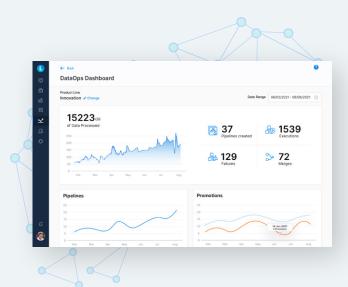

# **⊖** DataOps

- Develop, test, promote, and deploy data pipelines through multiple stages
- Design, implement, and maintain a data architecture that supports a wide range of tools and frameworks
- Improve analytics and reduce cycle time through out-of-the-box processes, components, and algorithms to derive new insights