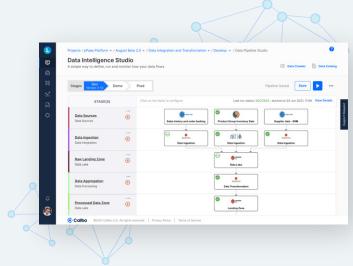

### **Data Pipeline**

collaboration

- Build and orchestrate your data pipeline in a few clicks with state-of-the-art tools and technologies
- Run, monitor, and troubleshoot issues in data pipeline in a single click
- Rapidly build reliable data pipelines by using predefined and customizable templates