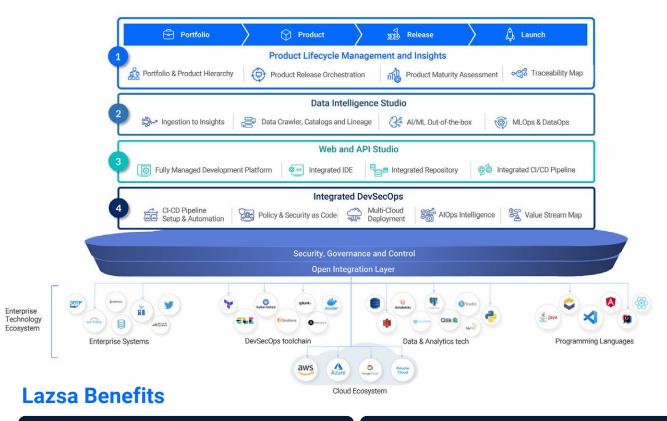

Devising IT-leveraged business strategies is cumbersome and not scalable

Lazsa Integrated Product Platform-as-a-Service (pPaaS) is an open and fully-integrated digital platform to ideate, design, build, and deliver cutting-edge digital solutions and products, from ideation though productization. It unites the enterprise by bringing business and technology teams together to deliver business solutions faster, providing competitive edge.