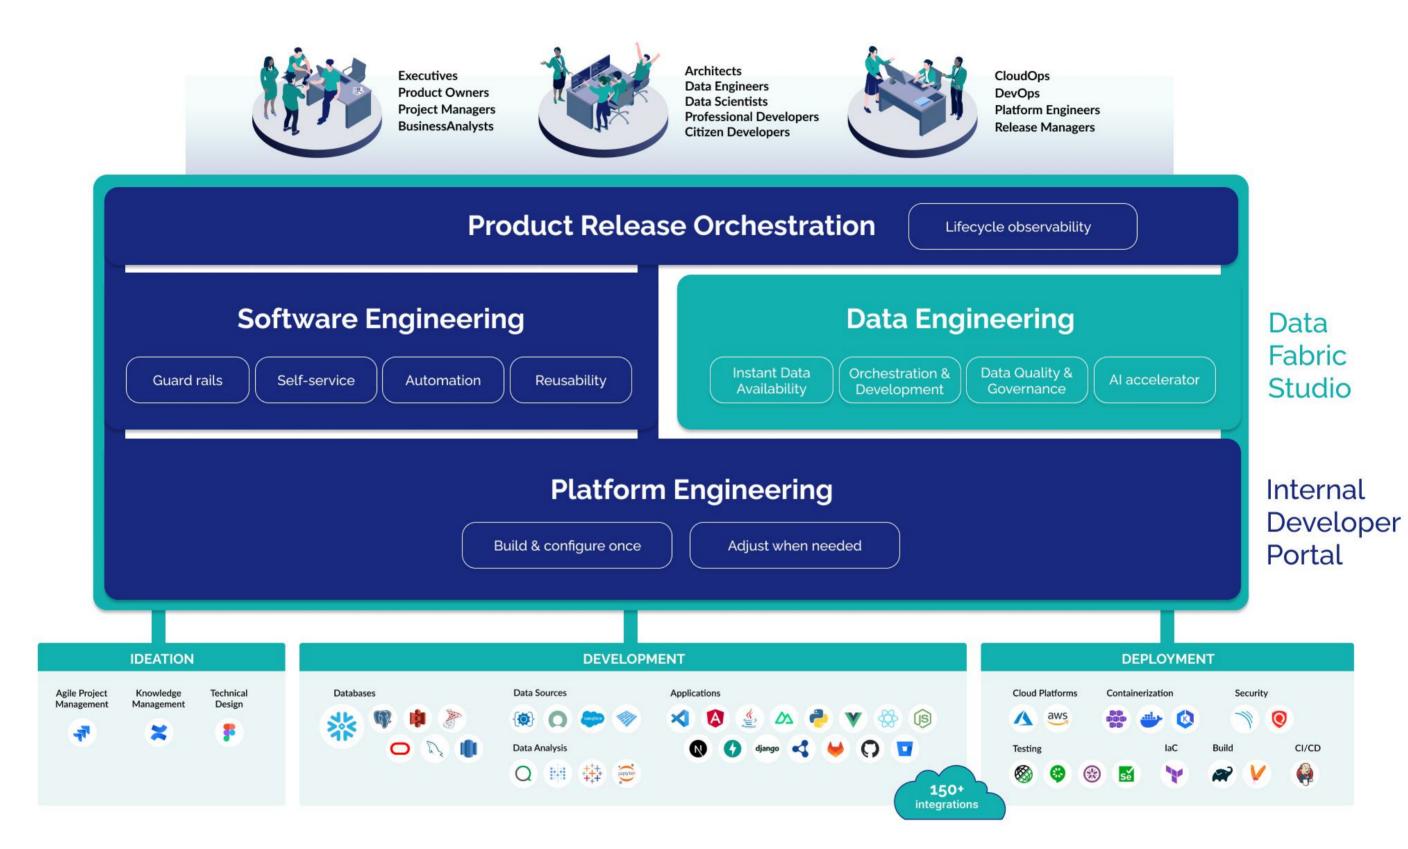

# Welcome to Calibo: Unleashing digital innovation

### The challenges we solve:

C Calibo Out-of-the-Box

- Needing to migrate to the cloud but uncertain where to begin
- No in-house expertise to navigate the complex cloud landscape
- Precious data locked in outdated legacy systems
- Insufficient interaction between IT and business units
- Urgent demand from the business for quicker delivery of apps

### With Our Revolutionary Self-Service Development Platform