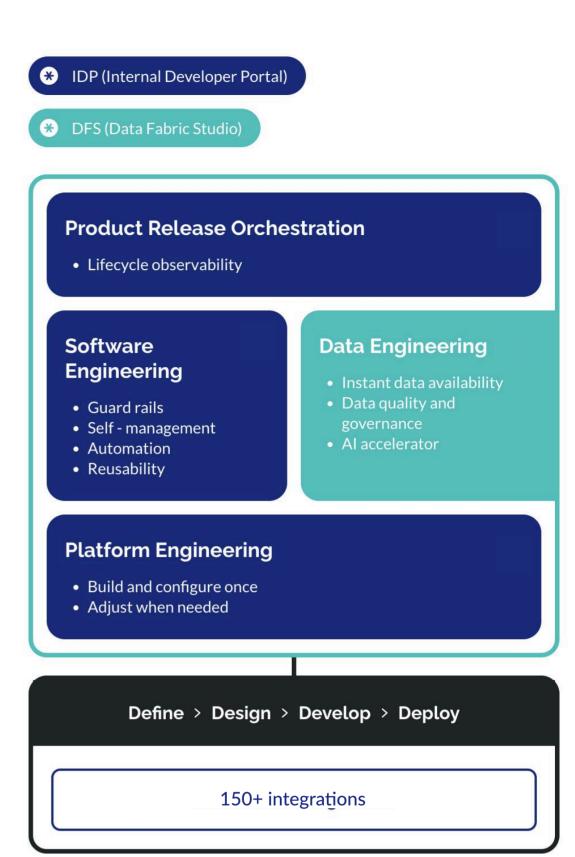

# Innovation playground to speed-up the digital creation process:

- One single pane of glass for all stakeholders.
- Orchestration and automation of your end-to-end tech stack.
- Self-service provisioning of tooling, environments, infrastructure and more.
- Get new talent started within days, not weeks.
- Adaptive governance through setting guardrails such as policies, templates and more.
- Maximize repeatability and minimize maintenance.

#### **Pre-integrated tech stack**

Access a full development and data engineering environment instantly.